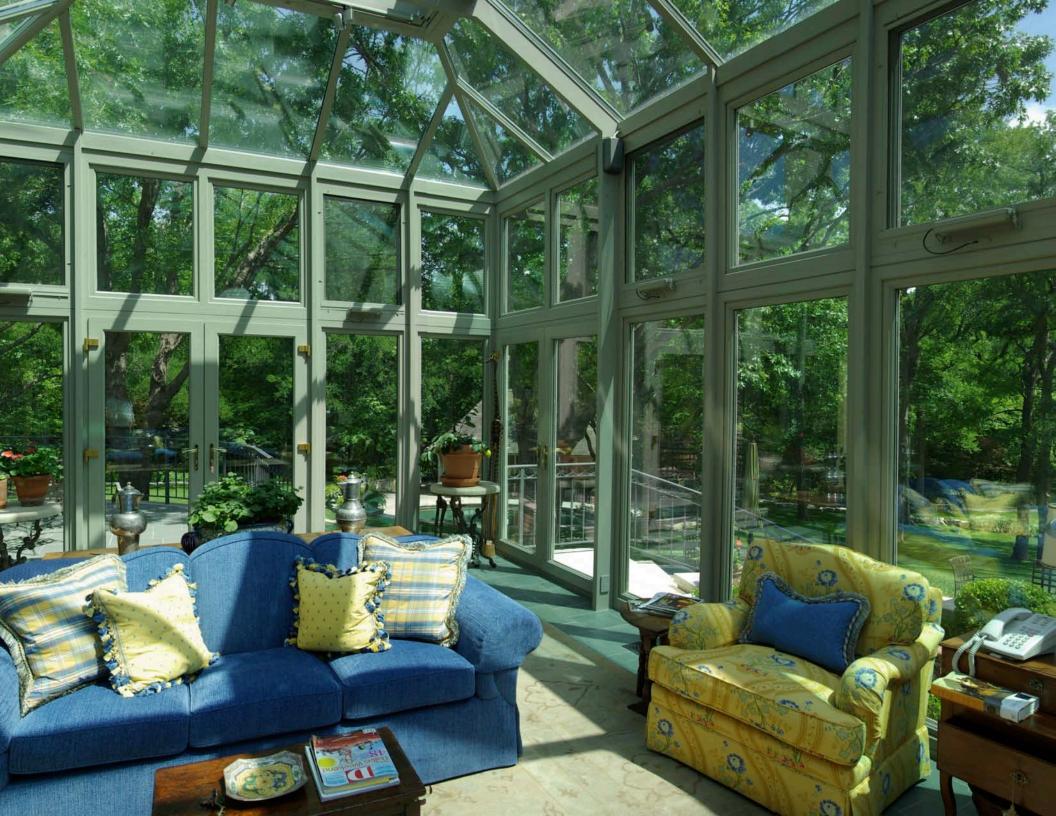

Virtual reality night time simulation.

Actual photograph of completed project.

Interior photography following completion of project with professional design treatments.

Multiple French Door egress to side and front patios.